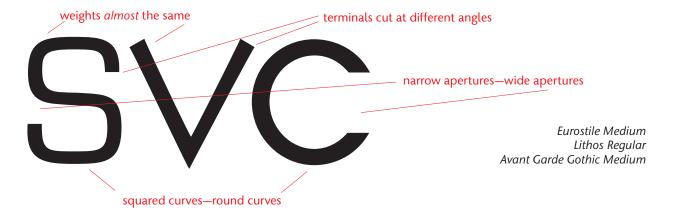

#### **Contrast** combining fonts with notably different letterforms

• Emphasize the contrast while unifying the overall design.

Wabaum Bold, Künstler Script Black

inadequate contrast poor spatial distribution