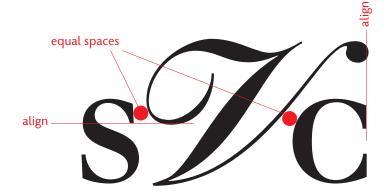

#### Strategies for resolving conflicting font combinations

• Align the x-heights when using contrasting fonts on the same line.